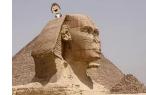

## Where in the World is Kooky?

Instructions: Find and circle all the Countries that are hidden in the grid. Names can appear straight across, up and down, backwards and diagonally. Have fun!

Great Sphinx

The Great Sphinx

Mt. Rushmore

The Eiffel Tower

The Colosseum

Prague Castle

Taj Mahal

Chicen Itza

Big Ben