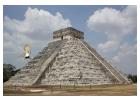

## Where in the World is Kooky?

Instructions: Write the letter of the correct Landmark next to each Country. Have fun!

| 1.  | Pisa, Italy               | a. The Eiffel Tower      |
|-----|---------------------------|--------------------------|
| 2.  | Giza Plateau, Egypt       | b. The Statue of Liberty |
| 3.  | Paris, France             | c. Big Ben               |
| 4.  | New York City, USA        | d. The Colosseum         |
| 5.  | London, England           | e. Chicen Itza           |
| 6.  | Agra, India               | f. Prague Castle         |
| 7.  | Rome, Italy               | g. Leaning Tower of Pisa |
| 8.  | Arizona, USA              | h. The Great Sphinx      |
| 9.  | South Dakota, USA         | i. Taj Mahal             |
| 10. | Yucatan Peninsula, Mexico | j. The Grand Canyon      |
| 11. | Prague, Czech Republic    | k. Mt. Rushmore          |

Chicen Itza

Big Ben

The Grand Canyon