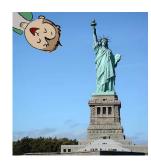

## Where in the World is Kooky?

Instructions: Write the letter of the correct Landmark next to each Country. Have fun!

| 1.  | Pisa, Italy               | a. The Eiffel Tower      |
|-----|---------------------------|--------------------------|
| 2.  | Giza Plateau, Egypt       | b. The Statue of Liberty |
| 3.  | Paris, France             | c. Big Ben               |
| 4.  | New York City, USA        | d. The Colosseum         |
| 5.  | London, England           | e. Chicen Itza           |
| 6.  | Agra, India               | f. Prague Castle         |
| 7.  | Rome, Italy               | g. Leaning Tower of Pisa |
| 8.  | Arizona, USA              | h. The Great Sphinx      |
| 9.  | South Dakota, USA         | i. Taj Mahal             |
| 10. | Yucatan Peninsula, Mexico | j. The Grand Canyon      |
| 11. | Prague, Czech Republic    | k. Mt. Rushmore          |

The Great Sphinx

Leaning Tower of Pisa

The Eiffel Tower

The Colosseum

Mt. Rushmore

The Statue of Liberty

Prague Castle

Taj Mahal