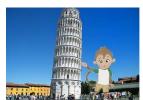

## Where in the World is Kooky?

Instructions: Write the letter of the correct Landmark next to each Country. Have fun!

| 1.  | Pisa, Italy               | a. The Eiffel Tower      |
|-----|---------------------------|--------------------------|
| 2.  | Giza Plateau, Egypt       | b. The Statue of Liberty |
| 3.  | Paris, France             | c. Big Ben               |
| 4.  | New York City, USA        | d. The Colosseum         |
| 5.  | London, England           | e. Chicen Itza           |
| 6.  | Agra, India               | f. Prague Castle         |
| 7.  | Rome, Italy               | g. Leaning Tower of Pisa |
| 8.  | Arizona, USA              | h. The Great Sphinx      |
| 9.  | South Dakota, USA         | i. Taj Mahal             |
| 10. | Yucatan Peninsula, Mexico | j. The Grand Canyon      |
| 11. | Prague, Czech Republic    | k. Mt. Rushmore          |

The Great Sphinx

Leaning Tower of Pisa

The Eiffel Tower

The Colosseum

Mt. Rushmore

The Statue of Liberty

Prague Castle

Taj Mahal