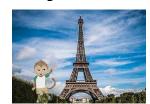

## Where in the World is Kooky?

Instructions: Write the letter of the correct Landmark next to each Country. Have fun!

| 1.  | Pisa, Italy               | a. The Eiffel Tower      |
|-----|---------------------------|--------------------------|
| 2.  | Giza Plateau, Egypt       | b. The Statue of Liberty |
| 3.  | Paris, France             | c. Big Ben               |
| 4.  | New York City, USA        | d. The Colosseum         |
| 5.  | London, England           | e. Chicen Itza           |
| 6.  | Agra, India               | f. Prague Castle         |
| 7.  | Rome, Italy               | g. Leaning Tower of Pisa |
| 8.  | Arizona, USA              | h. The Great Sphinx      |
| 9.  | South Dakota, USA         | i. Taj Mahal             |
| 10. | Yucatan Peninsula, Mexico | j. The Grand Canyon      |
| 11. | Prague, Czech Republic    | k. Mt. Rushmore          |

The Great Sphinx

Leaning Tower of Pisa

The Eiffel Tower

The Colosseum

Mt. Rushmore

The Statue of Liberty

Prague Castle

Taj Mahal