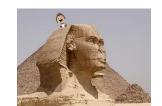

## Where in the World is Kooky?

Instructions: Write the letter of the correct Landmark next to each Country. Have fun!

| 1.  | Pisa, Italy               | a. The Eiffel Tower      |
|-----|---------------------------|--------------------------|
| 2.  | Giza Plateau, Egypt       | b. The Statue of Liberty |
| 3.  | Paris, France             | c. Big Ben               |
| 4.  | New York City, USA        | d. The Colosseum         |
| 5.  | London, England           | e. Chicen Itza           |
| 6.  | Agra, India               | f. Prague Castle         |
| 7.  | Rome, Italy               | g. Leaning Tower of Pisa |
| 8.  | Arizona, USA              | h. The Great Sphinx      |
| 9.  | South Dakota, USA         | i. Taj Mahal             |
| 10. | Yucatan Peninsula, Mexico | j. The Grand Canyon      |
| 11. | Prague, Czech Republic    | k. Mt. Rushmore          |

The Great Sphinx

Leaning Tower of Pisa

The Eiffel Tower

The Colosseum

Mt. Rushmore

The Statue of Liberty

Prague Castle

Taj Mahal