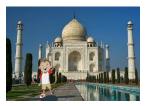

## Where in the World is Kooky?

Instructions: Write the letter of the correct Landmark next to each Country. Have fun!

| 1.  | Pisa, Italy               | a. The Eiffel Tower      |
|-----|---------------------------|--------------------------|
| 2.  | Giza Plateau, Egypt       | b. The Statue of Liberty |
| 3.  | Paris, France             | c. Big Ben               |
| 4.  | New York City, USA        | d. The Colosseum         |
| 5.  | London, England           | e. Chicen Itza           |
| 6.  | Agra, India               | f. Prague Castle         |
| 7.  | Rome, Italy               | g. Leaning Tower of Pisa |
| 8.  | Arizona, USA              | h. The Great Sphinx      |
| 9.  | South Dakota, USA         | i. Taj Mahal             |
| 10. | Yucatan Peninsula, Mexico | j. The Grand Canyon      |
| 11. | Prague, Czech Republic    | k. Mt. Rushmore          |

The Great Sphinx

Leaning Tower of Pisa

The Eiffel Tower

The Colosseum

Mt. Rushmore

The Statue of Liberty

Prague Castle

Taj Mahal