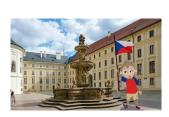

## Where in the World is Kooky?

Instructions: Write the letter of the correct Landmark next to each Country. Have fun!

| 1.  | Pisa, Italy               | a. The Eiffel Tower      |
|-----|---------------------------|--------------------------|
| 2.  | Giza Plateau, Egypt       | b. The Statue of Liberty |
| 3.  | Paris, France             | c. Big Ben               |
| 4.  | New York City, USA        | d. The Colosseum         |
| 5.  | London, England           | e. Chicen Itza           |
| 6.  | Agra, India               | f. Prague Castle         |
| 7.  | Rome, Italy               | g. Leaning Tower of Pisa |
| 8.  | Arizona, USA              | h. The Great Sphinx      |
| 9.  | South Dakota, USA         | i. Taj Mahal             |
| 10. | Yucatan Peninsula, Mexico | j. The Grand Canyon      |
| 11. | Prague, Czech Republic    | k. Mt. Rushmore          |

The Great Sphinx

Leaning Tower of Pisa

The Eiffel Tower

The Colosseum

Mt. Rushmore

The Statue of Liberty

Prague Castle

Taj Mahal