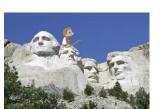

## Where in the World is Kooky?

Instructions: Write the letter of the correct Landmark next to each Country. Have fun!

| 1.  | Pisa, Italy               | a. The Eiffel Tower      |
|-----|---------------------------|--------------------------|
| 2.  | Giza Plateau, Egypt       | b. The Statue of Liberty |
| 3.  | Paris, France             | c. Big Ben               |
| 4.  | New York City, USA        | d. The Colosseum         |
| 5.  | London, England           | e. Chicen Itza           |
| 6.  | Agra, India               | f. Prague Castle         |
| 7.  | Rome, Italy               | g. Leaning Tower of Pisa |
| 8.  | Arizona, USA              | h. The Great Sphinx      |
| 9.  | South Dakota, USA         | i. Taj Mahal             |
| 10. | Yucatan Peninsula, Mexico | j. The Grand Canyon      |
| 11. | Prague, Czech Republic    | k. Mt. Rushmore          |

The Great Sphinx

Leaning Tower of Pisa

The Eiffel Tower

The Colosseum

Mt. Rushmore

The Statue of Liberty

Prague Castle

Taj Mahal